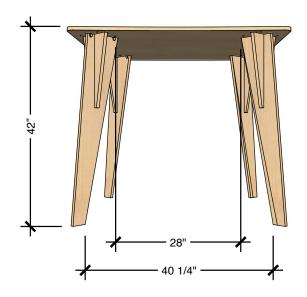

The 42" standing height version offers older students or adults choice in how they learn best and are ideal for those who benefit from having greater freedom of movement to increase their focus and engagement.

### **TECHNICAL DRAWING**

**GATHER** TABLE

LENGTH 47"

DEPTH 47"

HEIGHT 42"

Dimensions indicated are approximate. Please contact us if you require clarification.