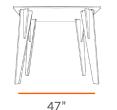

### **TECHNICAL DRAWING**

**GATHER** TABLE

LENGTH 47"

DEPTH 47"

HEIGHT 42"

Dimensions indicated are approximate. Please contact us if you require clarification.