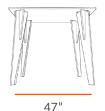

### **TECHNICAL DRAWING**

**GATHER** TABLE

LENGTH 47"

DEPTH 47"

HEIGHT 42"

Dimensions indicated are approximate. Please contact us if you require clarification.