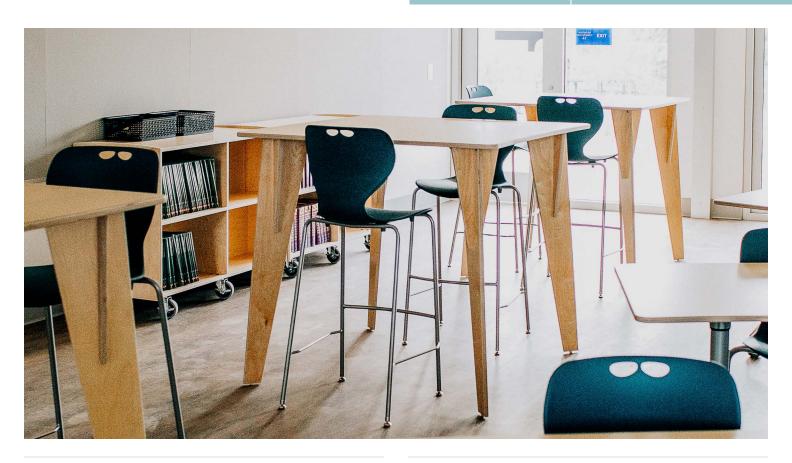

#### Gather - Table - Crescent Curve - Tripod Leg in Fusion Maple

The 47"x 47" Gather Table comes with a fixed tripod leg for learning environments that do not require adjustable height surfaces. It has a slight curve to two of the four sites.

The 42" standing height version offers older students or adults choice in how they learn best and are ideal for those who benefit from having greater freedom of movement to increase their focus and engagement.