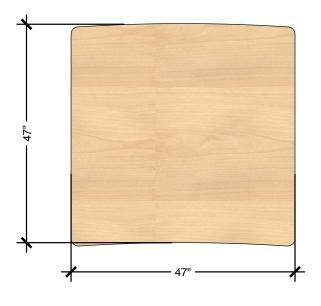

#### Gather - Table - Crescent Curve - Tripod Leg in Fusion Maple

The 47"x 47" Gather Table comes with a fixed tripod leg for learning environments that do not require adjustable height surfaces. It has a slight curve to two of the four sites.

### **TECHNICAL DRAWING**

**GATHER** TABLE

LENGTH 47"

DEPTH 47"

HEIGHT 42"

Dimensions indicated are approximate. Please contact us if you require clarification.