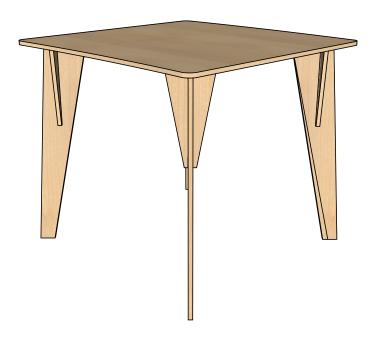

#### Gather - Table - Crescent Curve - Tripod Leg in Fusion Maple

The 47"x 47" Gather Table comes with a fixed tripod leg for learning environments that do not require adjustable height surfaces. It has a slight curve to two of the four sites.

#### **Product features**

- · Edges all smoothed and finished
- · Available in 4 Leg Heights: 26", 29", 36", 42"
- · Highly functional and stable
- · Tables can be grouped together easily

#### **Materials**

• Europly FSC certified hardwood plywood (FSC R 012337)